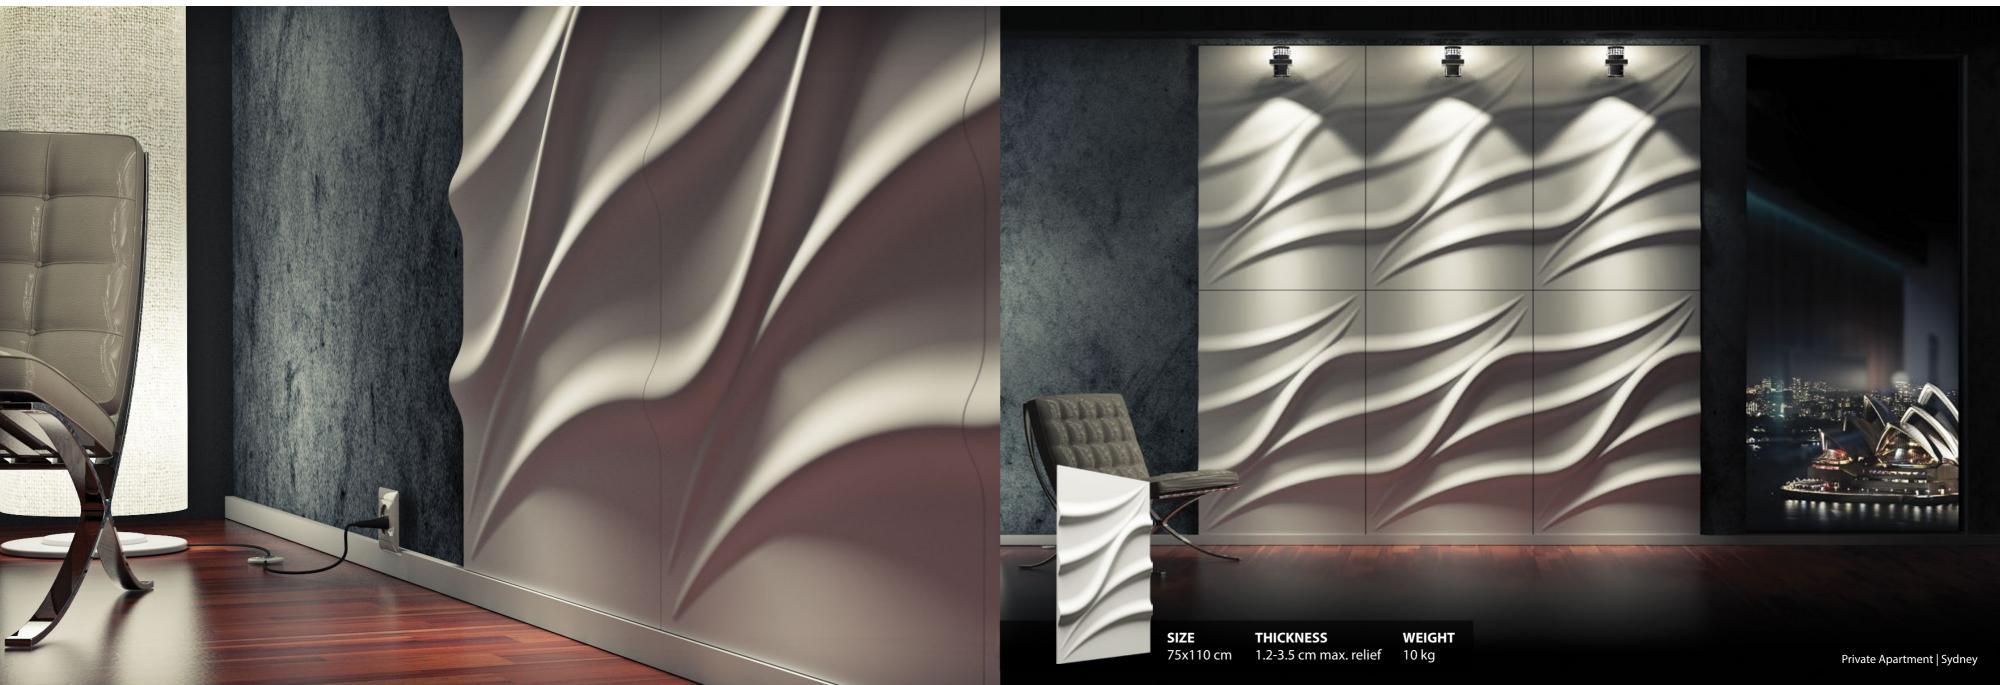

Three-dimensional style. Such form of panels makes interiors gain their quality. Decorative panels are more than just ordinary objects. Thanks to them, plane surface transforms into piece of art. It is a perfect idea for everyone who admires good style.

Loft Design System is a story about how the idea of Italian designers changes into something that creates space in different dimension – third dimension. All of that is served in a beautiful and hypnotizing form which makes spending time in the interiors a true delight.