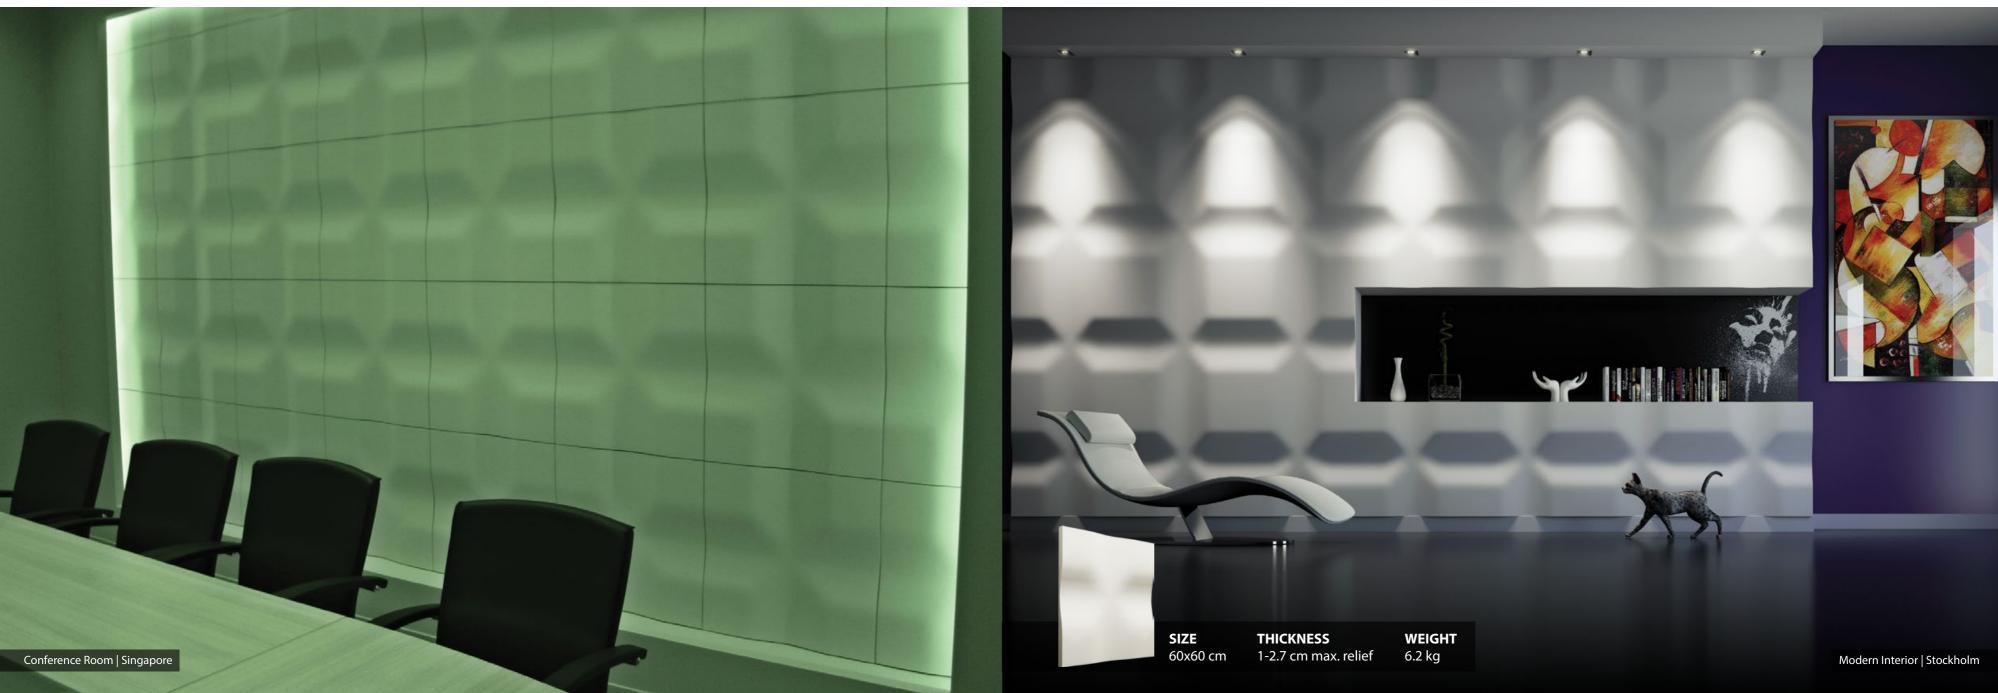

Three-dimensional style. Such form of panels makes interiors gain their quality. Decorative panels are more than just ordinary objects. Thanks to them, plane surface transforms into piece of art. It is a perfect idea for everyone who admires good style.

Loft Design System is a story about how the idea of Italian designers changes into something that creates space in different dimension – third dimension. All of that is served in a beautiful and hypnotizing form which makes spending time in the interiors a true delight.