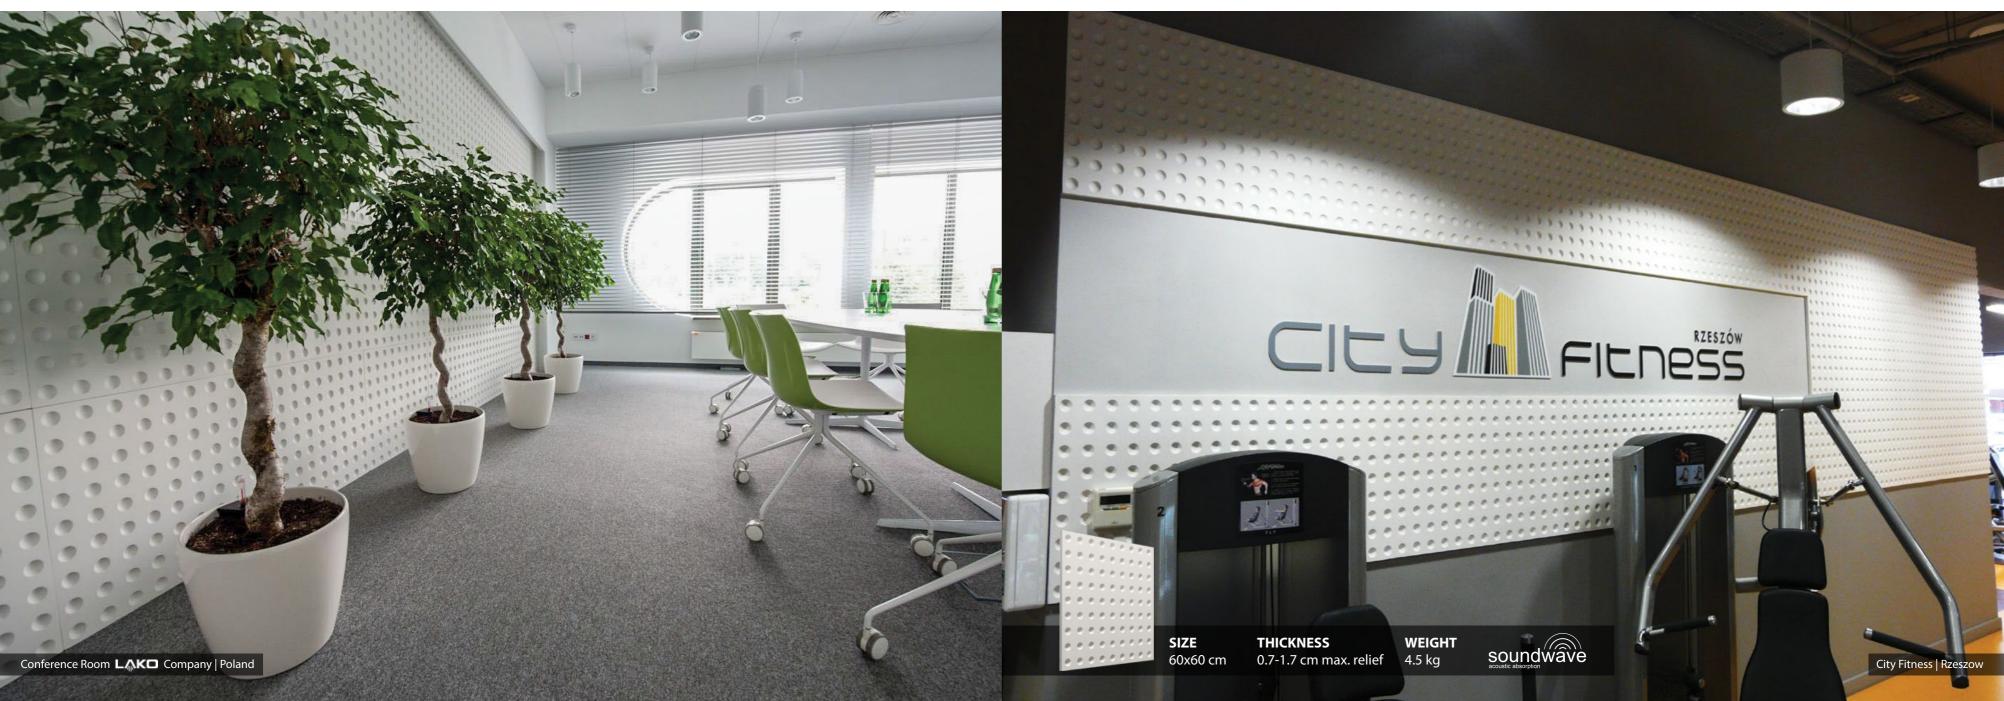

Three-dimensional style. Such form of panels makes interiors gain their quality. Decorative panels are more than just ordinary objects. Thanks to them, plane surface transforms into piece of art. It is a perfect idea for everyone who admires good style.