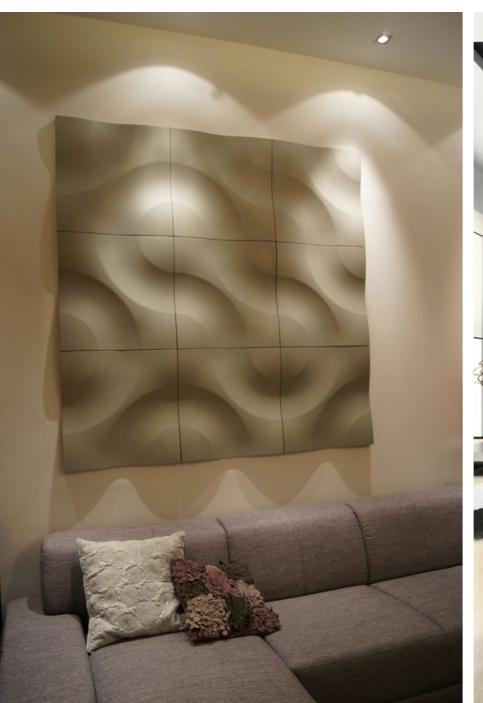

Three-dimensional style. Such form of panels makes interiors gain their quality. Decorative panels are more than just ordinary objects. Thanks to them, plane surface transforms into piece of art. It is a perfect idea for everyone who admires good style.

Loft Design System is a story about how the idea of Italian designers changes into something that creates space in different dimension – third dimension. All of that is served in a beautiful and hypnotizing form which makes spending time in the interiors a true delight.