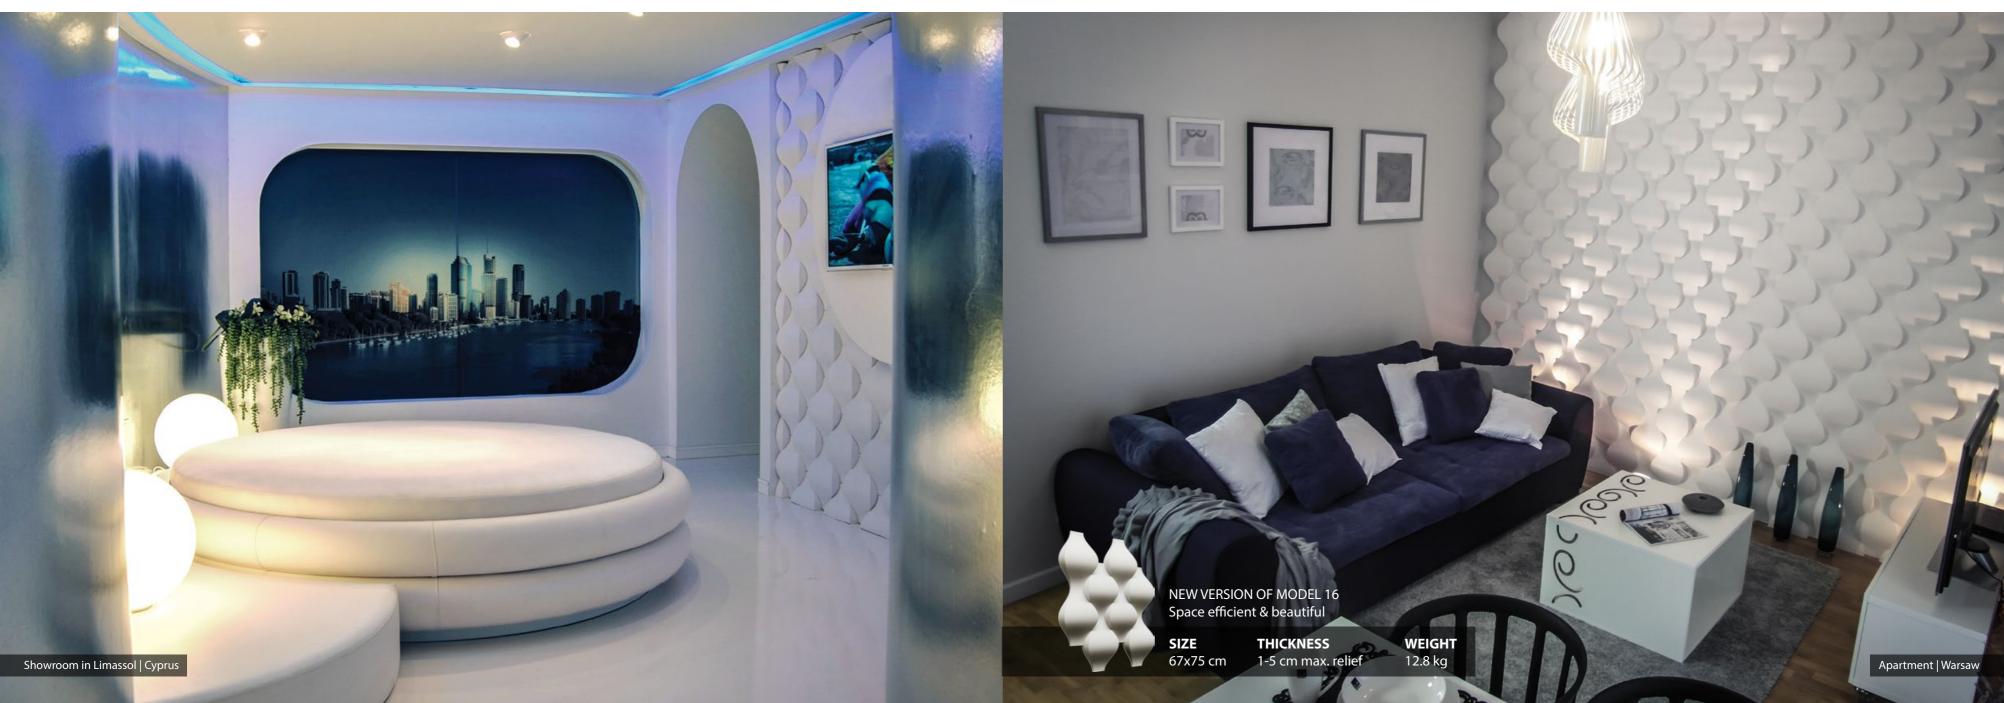

Three-dimensional style. Such form of panels makes interiors gain their quality. Decorative panels are more than just ordinary objects. Thanks to them, plane surface transforms into piece of art. It is a perfect idea for everyone who admires good style.

Loft Design System is a story about how the idea of Italian designers changes into something that creates space in different dimension – third dimension. All of that is served in a beautiful and hypnotizing form which makes spending time in the interiors a true delight.