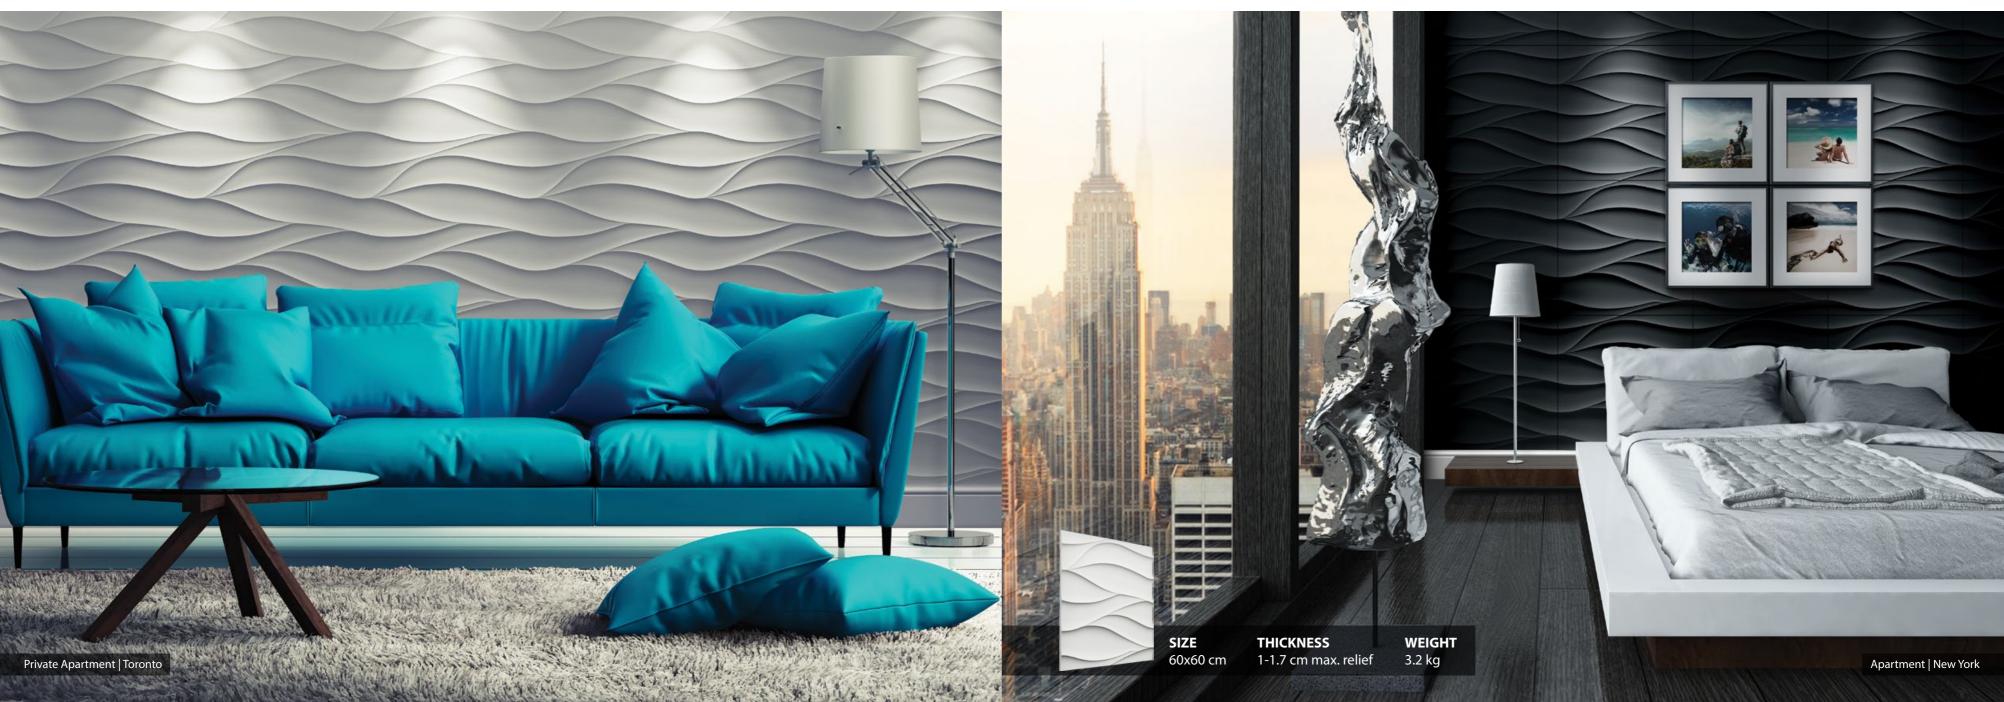

Three-dimensional style. Such form of panels makes interiors gain their quality. Decorative panels are more than just ordinary objects. Thanks to them, plane surface transforms into piece of art. It is a perfect idea for everyone who admires good style.

Loft Design System is a story about how the idea of Italian designers changes into something that creates space in different dimension – third dimension. All of that is served in a beautiful and hypnotizing form which makes spending time in the interiors a true delight.