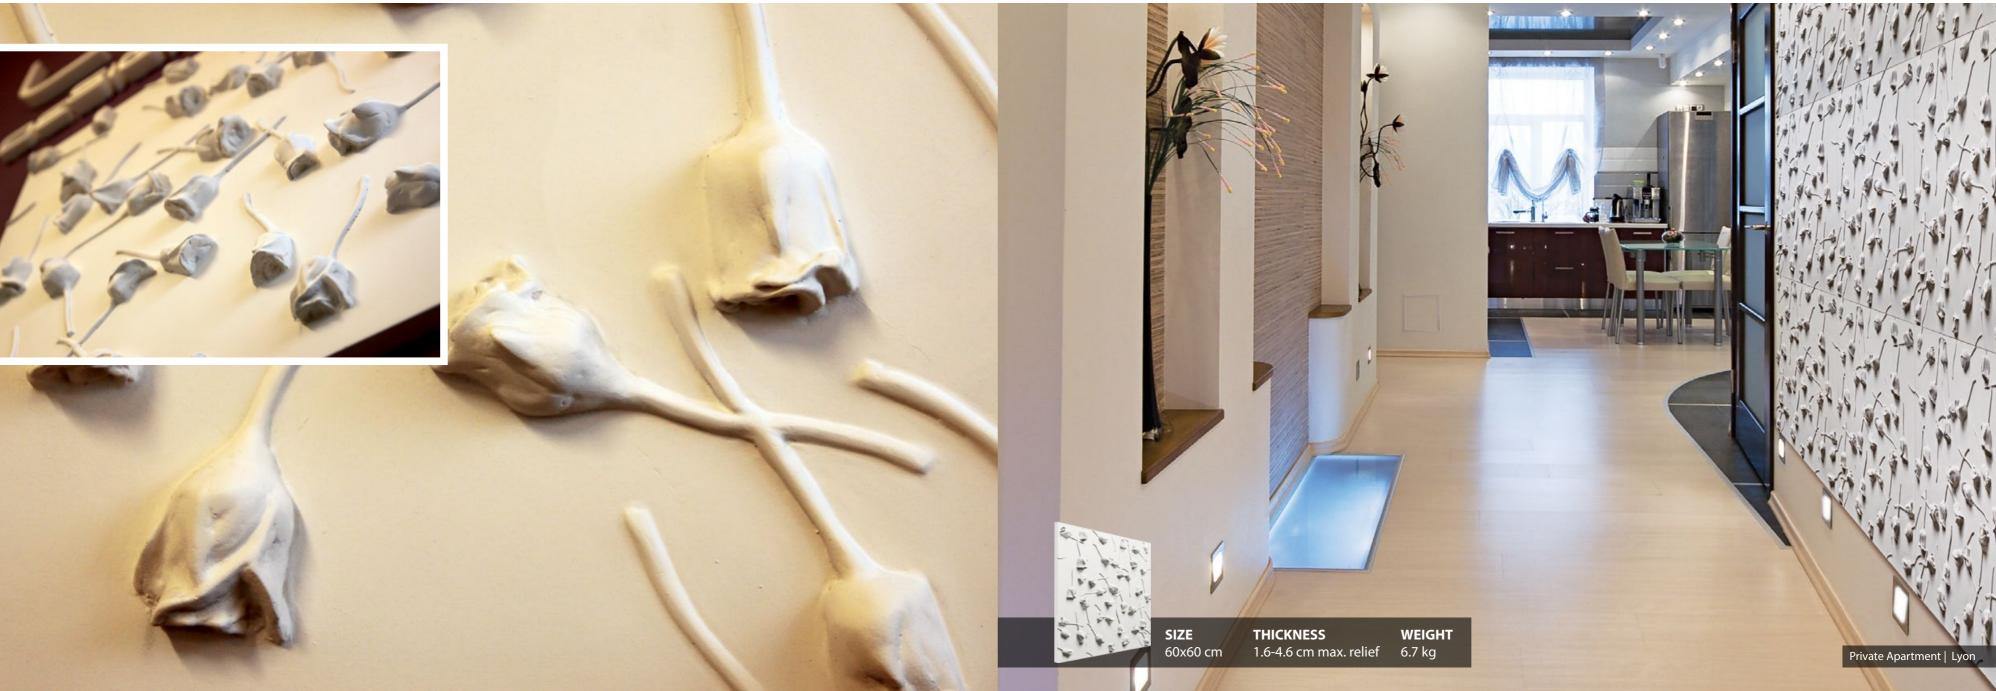

Three-dimensional style. Such form of panels makes interiors gain their quality. Decorative panels are more than just ordinary objects. Thanks to them, plane surface transforms into piece of art. It is a perfect idea for everyone who admires good style.

Loft Design System is a story about how the idea of Italian designers changes into something that creates space in different dimension – third dimension. All of that is served in a beautiful and hypnotizing form which makes spending time in the interiors a true delight.