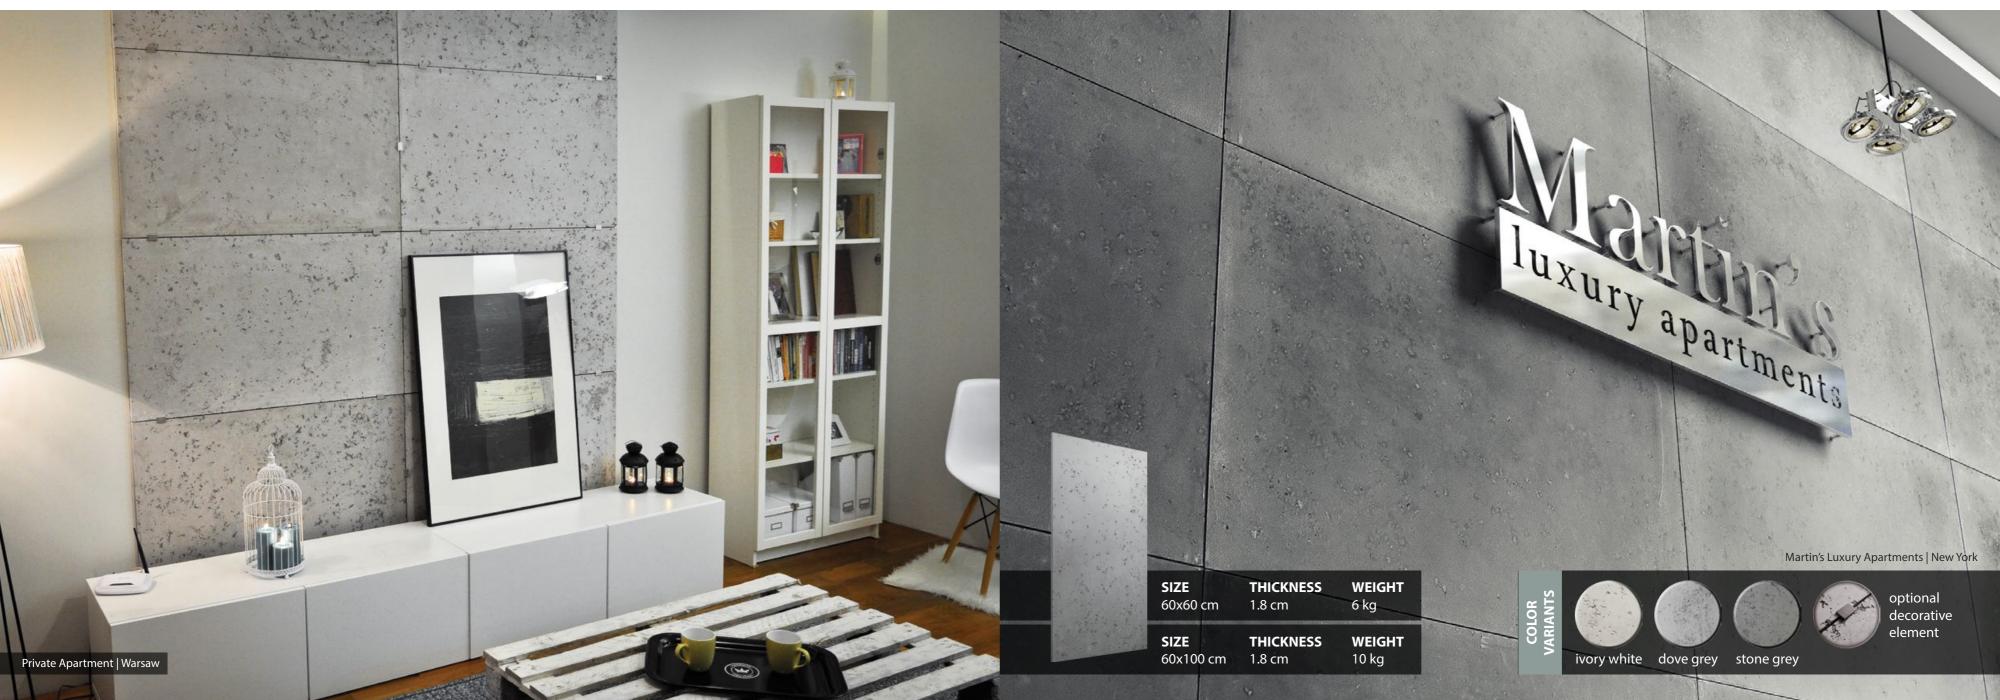

Three-dimensional style. Such form of panels makes interiors gain their quality. Decorative panels are more than just ordinary objects. Thanks to them, plane surface transforms into piece of art. It is a perfect idea for everyone who admires good style.

Loft Design System is a story about how the idea of Italian designers changes into something that creates space in different dimension – third dimension. All of that is served in a beautiful and hypnotizing form which makes spending time in the interiors a true delight.

## **DECORATIVE WALL PANELS COLLECTION** | Creative play with form, colour and light

for architects and interior designers but also for you.

Panels marked with this logo have acoustic properties

MODEL 08