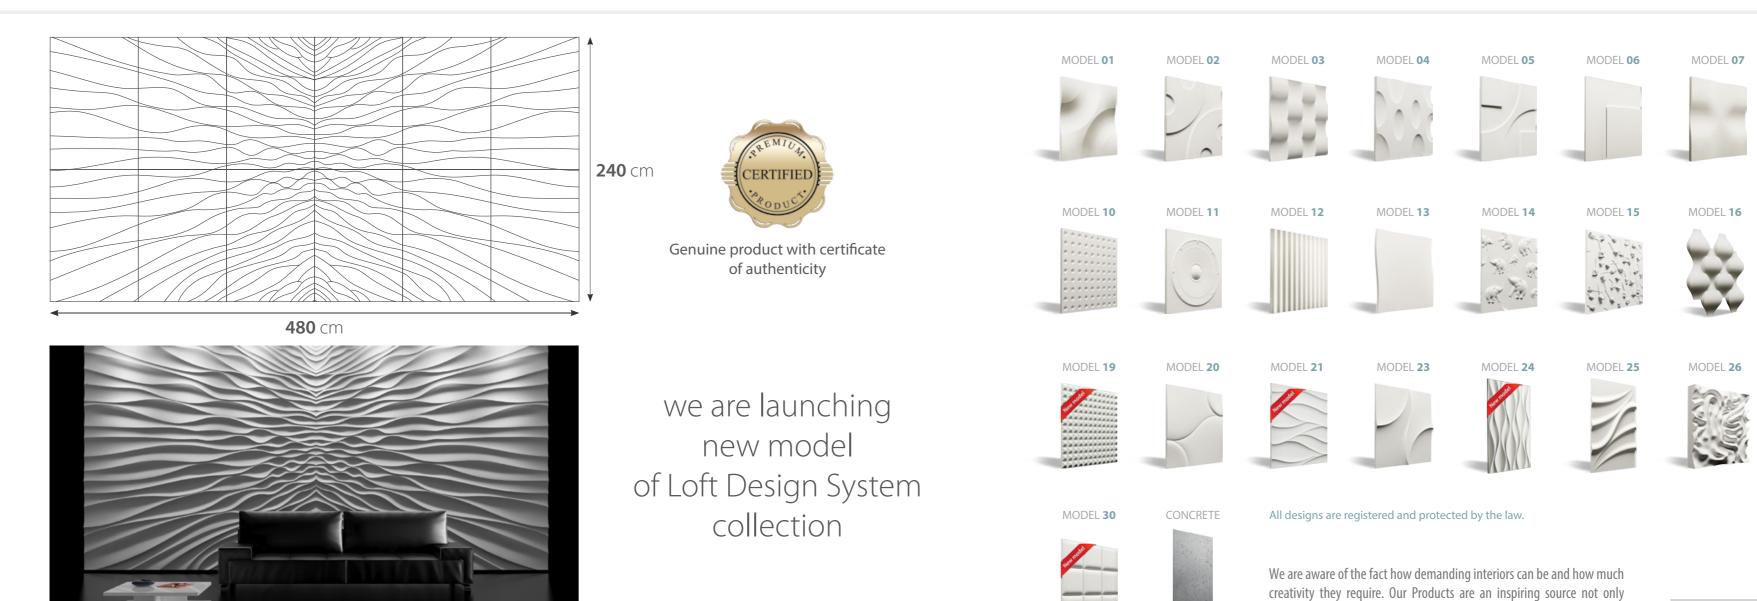

Decorative panel Model 01

We go for unique designs to emphasize our passion for original form. We are full of admiration for everything that's beautiful, perfect and unusual. That is why, giving you the designs of wall panels, we can assure you that an amazing style will appear in your interiors.

Loft Design System is a story about how the idea of Italian designers changes into something that creates space in different dimension – third dimension. All of that is served in a beautiful and hypnotizing form which makes spending time in the interiors a true delight.

## **DECORATIVE WALL PANELS COLLECTION** | Creative play with form, colour and light

for architects and interior designers but also for you.

Panels marked with this logo have acoustic properties

MODEL 08